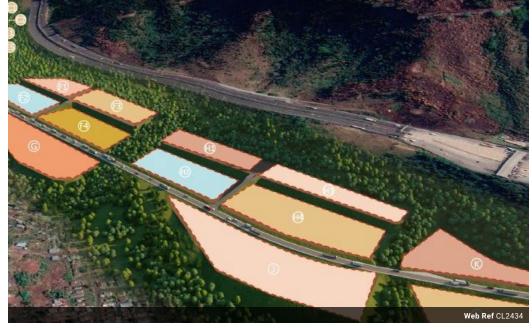

#### 11292m2 Industrial Yard For Sale in Mahogany Ridge

Welcome to Giba Business Estate – where innovation meets opportunity. This premier development boasts a range of features designed to elevate your business to new heights.

#### Key Features:

- Expansive Development: Giba Business Estate offers a total engineered platform spanning over 200,000 square meters. This carefully planned space includes 22 dedicated sites tailored for light industry, warehousing, and allied logistics sectors.