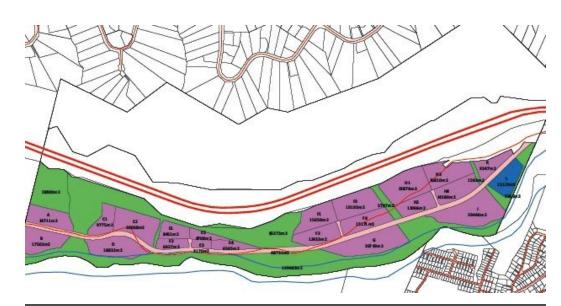

## 11668m2 Industrial Yard For Sale in Mahogany Ridge

Welcome to Giba Business Estate – where innovation meets opportunity. This premier development boasts a range of features designed to elevate your business to new heights.

## Key Features:

- Expansive Development: Giba Business Estate offers a total engineered platform spanning over 200,000 square meters. This carefully planned space includes 22 dedicated sites tailored for light industry, warehousing, and allied logistics sectors.
- Strategic Accessibility: Enjoy seamless connectivity with easy access to major arterial routes, including the N3, N2, and a direct route to the port. This strategic location ensures efficient transportation links for your business operations.
- Safety First: Rest easy in a safe and secure environment, meticulously managed by a 24/7 security presence. Your business is our