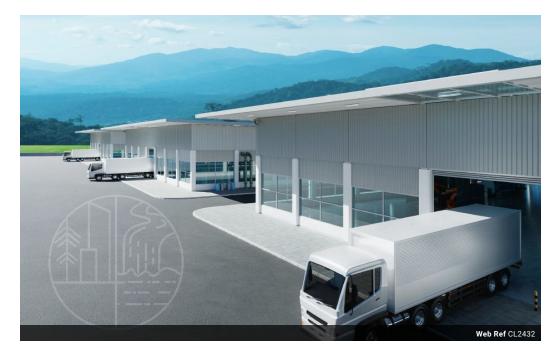

#### 10824m2 Industrial Yard For Sale in Mahogany Ridge

Welcome to Giba Business Estate – where innovation meets opportunity. This premier development boasts a range of features designed to elevate your business to new heights.

#### Key Features:

- Expansive Development: Giba Business Estate offers a total engineered platform spanning over 200,000 square meters. This carefully planned space includes 22 dedicated sites tailored for light industry, warehousing, and allied logistics sectors.
- Strategic Accessibility: Enjoy seamless connectivity with easy access to major arterial routes, including the N3, N2, and a direct route to the port. This strategic location ensures efficient transportation links for your business operations.
- Safety First: Rest easy in a safe and secure environment, meticulously managed by a 24/7 security presence. Your business is our