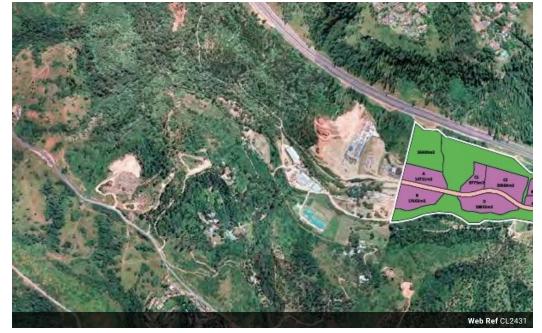

### 19198m2 Industrial Yard For Sale in Mahogany Ridge

Welcome to Giba Business Estate – where innovation meets opportunity. This premier development boasts a range of features designed to elevate your business to new heights.

Key Features:

- Expansive Development: Giba Business Estate offers a total engineered platform spanning over 200,000 square meters. This carefully planned space includes 22 dedicated sites tailored for light industry, warehousing, and allied logistics sectors.

- Strategic Accessibility: Enjoy seamless connectivity with easy access to major arterial routes, including the N3, N2, and a direct route to the port. This strategic location ensures efficient transportation links for your business operations.

- Safety First: Rest easy in a safe and secure environment, meticulously managed by a 24/7 security presence. Your business is our

Yes