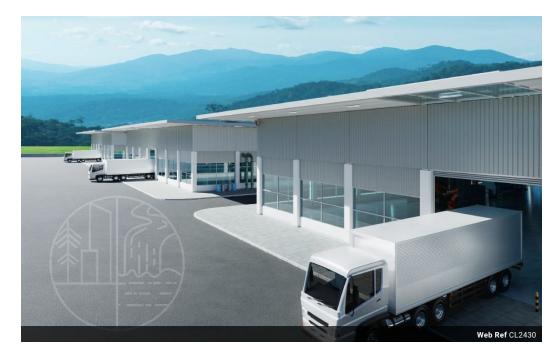

### 7656m2 Industrial Yard For Sale in Mahogany Ridge

Welcome to Giba Business Estate – where innovation meets opportunity. This premier development boasts a range of features designed to elevate your business to new heights.

#### Key Features:

- Expansive Development: Giba Business Estate offers a total engineered platform spanning over 200,000 square meters. This carefully planned space includes 22 dedicated sites tailored for light industry, warehousing, and allied logistics sectors.
- Strategic Accessibility: Enjoy seamless connectivity with easy access to major arterial routes, including the N3, N2, and a direct route to the port. This strategic location ensures efficient transportation links for your business operations.
- Safety First: Rest easy in a safe and secure environment, meticulously managed by a 24/7 security presence. Your business is our