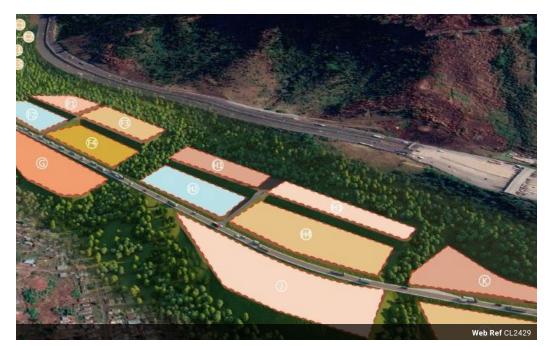

### 9280m2 Industrial Yard For Sale in Mahogany Ridge

Welcome to Giba Business Estate – where innovation meets opportunity. This premier development boasts a range of features designed to elevate your business to new heights.

#### Key Features:

- Expansive Development: Giba Business Estate offers a total engineered platform spanning over 200,000 square meters. This carefully planned space includes 22 dedicated sites tailored for light industry, warehousing, and allied logistics sectors.
- Strategic Accessibility: Enjoy seamless connectivity with easy access to major arterial routes, including the N3, N2, and a direct route to the port. This strategic location ensures efficient transportation links for your business operations.
- Safety First: Rest easy in a safe and secure environment, meticulously managed by a 24/7 security presence. Your business is our