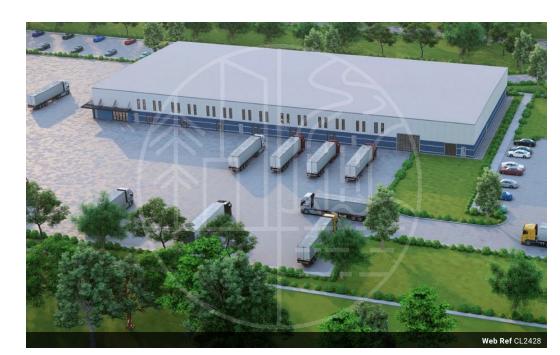

#### 7215m2 Industrial Yard For Sale in Mahogany Ridge

Welcome to Giba Business Estate – where innovation meets opportunity. This premier development boasts a range of features designed to elevate your business to new heights.

#### Key Features:

- Expansive Development: Giba Business Estate offers a total engineered platform spanning over 200,000 square meters. This carefully planned space includes 22 dedicated sites tailored for light industry, warehousing, and allied logistics sectors.
- Strategic Accessibility: Enjoy seamless connectivity with easy access to major arterial routes, including the N3, N2, and a direct route to the port. This strategic location ensures efficient transportation links for your business operations.
- Safety First: Rest easy in a safe and secure environment, meticulously managed by a 24/7 security presence. Your business is our