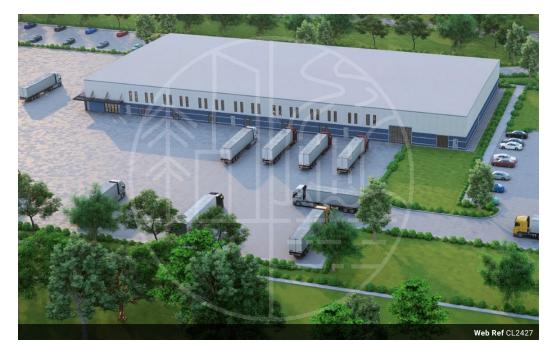

#### 12665m2 Industrial Yard For Sale in Mahogany Ridge

Welcome to Giba Business Estate – where innovation meets opportunity. This premier development boasts a range of features designed to elevate your business to new heights.

#### Key Features:

- Expansive Development: Giba Business Estate offers a total engineered platform spanning over 200,000 square meters. This carefully planned space includes 22 dedicated sites tailored for light industry, warehousing, and allied logistics sectors.
- Strategic Accessibility: Enjoy seamless connectivity with easy access to major arterial routes, including the N3, N2, and a direct route to the port. This strategic location ensures efficient transportation links for your business operations.
- Safety First: Rest easy in a safe and secure environment, meticulously managed by a 24/7 security presence. Your business is our