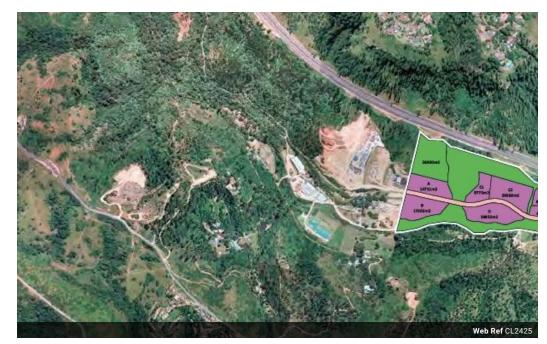

## 7770m2 Industrial Land For Sale in Mahogany Ridge

Welcome to Giba Business Estate – where innovation meets opportunity. This premier development boasts a range of features designed to elevate your business to new heights.

## Key Features:

- Expansive Development: Giba Business Estate offers a total engineered platform spanning over 200,000 square meters. This carefully planned space includes 22 dedicated sites tailored for light industry, warehousing, and allied logistics sectors.
- Strategic Accessibility: Enjoy seamless connectivity with easy access to major arterial routes, including the N3, N2, and a direct route to the port. This strategic location ensures efficient transportation links for your business operations.
- Safety First: Rest easy in a safe and secure environment, meticulously managed by a 24/7 security presence. Your business is our