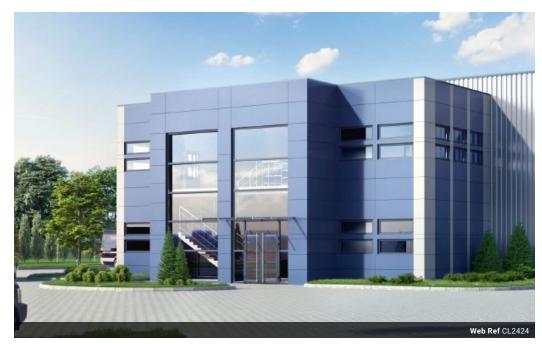

### 6611m2 Industrial Land For Sale in Mahogany Ridge

Welcome to Giba Business Estate – where innovation meets opportunity. This premier development boasts a range of features designed to elevate your business to new heights.

#### Key Features:

- Expansive Development: Giba Business Estate offers a total engineered platform spanning over 200,000 square meters. This carefully planned space includes 22 dedicated sites tailored for light industry, warehousing, and allied logistics sectors.
- Strategic Accessibility: Enjoy seamless connectivity with easy access to major arterial routes, including the N3, N2, and a direct route to the port. This strategic location ensures efficient transportation links for your business operations.
- Safety First: Rest easy in a safe and secure environment, meticulously managed by a 24/7 security presence. Your business is our