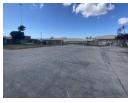

Property Specifications:

- 2832m2 Warehouse
- 2037m2 Yard
- Good height
- Super link access

Phoenix forms part of the Durban North Suburbs. The node is accessed via the M25 or the Phoenix Highway. The node is great for manufacturing as high power is found in the area. Also, the rentals are amongst the lowest in the northern suburbs making it a very attractive consideration. Many public transport routes exist in the area.