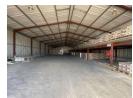

Property Specifications:

- 2832m2 Warehouse
- 2037m2 Yard
- Good height
- Super link access

Phoenix forms part of the Durban North Suburbs. The node is accessed via the M25 or the Phoenix Highway. The node is great for manufacturing as high power is found in the area. Also, the rentals are amongst the lowest in the northern suburbs making it a very attractive consideration. Many public transport routes exist in the area.