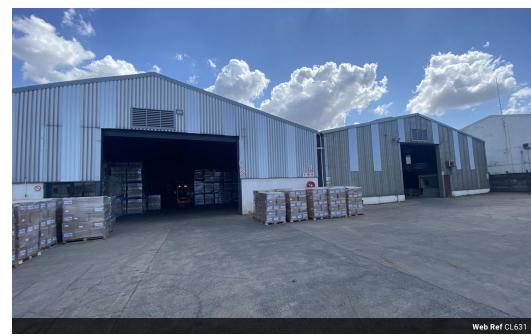

Property Specifications:

- 2832m2 Warehouse
- 2037m2 Yard
- Good height
- Super link access

Phoenix forms part of the Durban North Suburbs. The node is accessed via the M25 or the Phoenix Highway. The node is great for manufacturing as high power is found in the area. Also, the rentals are amongst the lowest in the northern suburbs making it a very attractive consideration. Many public transport routes exist in the area.

## Features

**Zoning** Industrial

 Interior
 Exterior
 Sizes

 Power 3 Phase
 Yes
 Security
 Yes
 Floor Size
 2,832m²

 Power Amps
 100