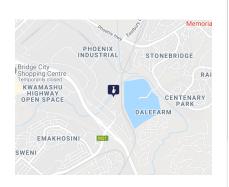

## 031 5311103

Suite 1 The Corals 7 Campbell Drive Umhlanga 4319

R47,250,000

2832m2 Warehouse For Sale in Phoenix

We are pleased to offer you the details of the subject property listed in Phoenix, Durban.

Property Specifications:

- 2832m2 Warehouse
- 2037m2 Yard
- Good height
- Super link access

Phoenix forms part of the Durban North Suburbs. The node is accessed via the M25 or the Phoenix Highway. The node is great for manufacturing as high power is found in the area. Also, the rentals are amongst the lowest in the northern suburbs making it a very attractive consideration. Many public transport routes exist in the area.

Points of interest in relation (in km) to Springfield Park: Durban Port - 34.0km King Shaka Airport - 27.0km

King Shaka Airport - 27.0l Gateway Mall - 13.0km N3 Highway - 18 0km