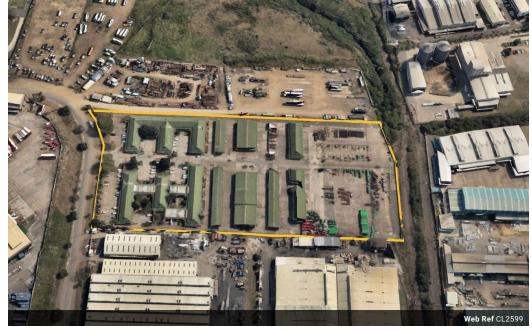

### 40,001 sqm Industrial Yard & Buildings For Sale in Phoenix, Durban

Upside Properties is pleased to offer you the details of the subject property listed in Phoenix, Durban.

Property Specifications:

- 40,001m2 Site Area (Concreted)
- Various Buildings (Can be demolished)
- Asking Price R120m 3 Phase Power
- Super Link Access

Phoenix forms part of the Durban North Suburbs. The node is accessed via the M25 or the Phoenix Highway. The node is great for manufacturing as high power is found in the area. Also, the rentals are amongst the lowest in the northern suburbs making it a very attractive consideration. Many public transport routes exist in the area.