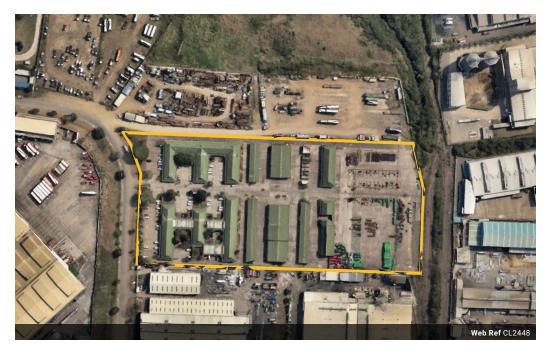

## R120,000,000

40 000sqm Concreted Yard with Buildings for sale in Phoenix

We are pleased to offer you the details of the subject property for sale in Phoenix, Durban.

Property Specifications:

- Site Area 40 000sqm
- Concreted Yard with buildings (can be demolished)
- Asking Price R120m + VAT
- Superlink Access