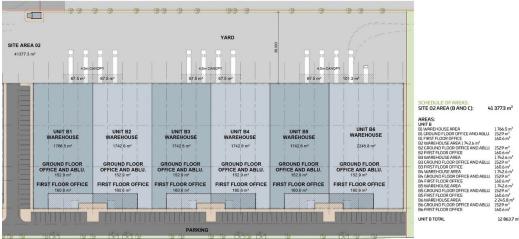

## **PLAN - WAREHOUSE B**

Web Ref CL2758

R28,785,400

2056sqm Warehouse Development in Farrier Business Park, Western, Shongweni

**Property Specifications:** 

TOTAL FLOOR AREA - 2056sqm Warehouse - 1742.6sqm

Ground Floor Office & Ablution - 152.9sqm

First Floor Office - 160.6

Monthly Rent - R28,785,400 = R14000/sqm (dependant on purchaser's specs)

12m to Eaves Height Super Link Access Sprinkler Systems Ample height for racking Multiple Roller Doors 24 hour security

## **Features**

Zoning Industrial

Interior Exterior Sizes 2.056m<sup>2</sup> Air Conditioning Yes Yes Floor Size Security Power 3 Phase Yes