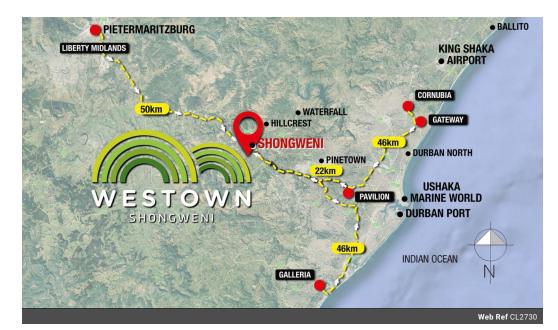

 $\label{thm:continuous} \textit{Farrier Business Park is logistics park forming part of the all new West Town development.}$ 

The N3 corridor, particularly the Shongweni region, has emerged as a key strategic area for industrial and commercial development, with Westown positioned as the closest new industrial development node to the bustling Durban Port. Its strategic