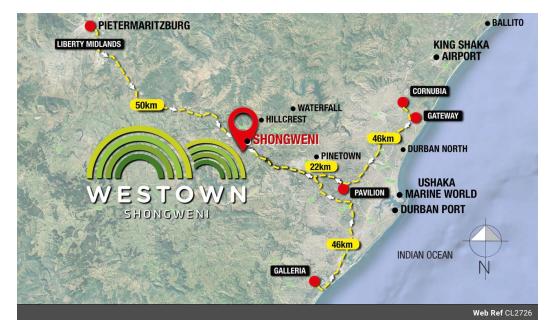

Farrier Business Park is logistics park forming part of the all new West Town development.

The N3 corridor, particularly the Shongweni region, has emerged as a key strategic area for industrial and commercial development, with Westown positioned as the closest new industrial development node to the bustling Durban Port. Its strategic