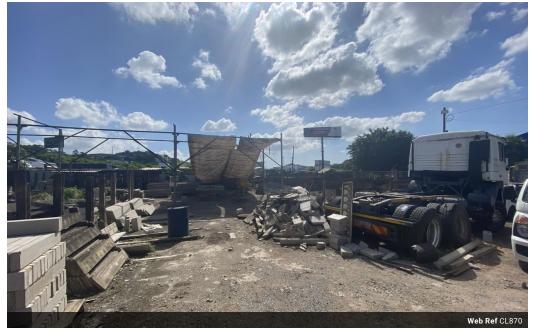

### 2400m2 Yard Space For Sale in Springfield

We are pleased to offer you the details of the subject property listed in Springfield Park, Durban.

Property Specifications:

- 2400m2 Yard 110m2 Office building
- 3 Phase Power