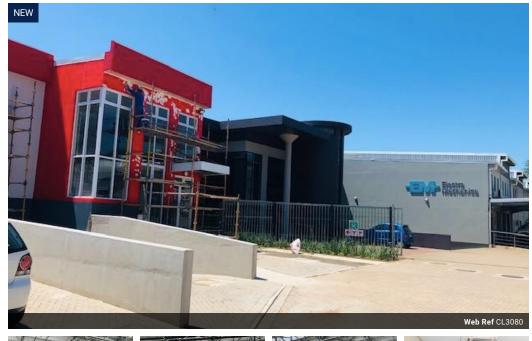

## 705m2 Warehouse For Sale in Riverhorse Valley

Upside Properties is pleased to offer you the details of the subject property listed in Riverhorse Valley, Durban.

Property Specifications:

- 705m2 GLA
- 1x Roller door
- 97,34m2 Offices606.74 Warehouse2x On Grade parking bays
- 13x Undercover basement parkings