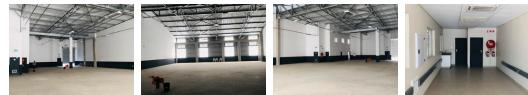

## 705m2 Warehouse For Sale in Riverhorse Valley

Upside Properties is pleased to offer you the details of the subject property listed in Riverhorse Valley, Durban.

Property Specifications:

- 705m2 GLA
- 1x Roller door
- 97,34m2 Offices606.74 Warehouse2x On Grade parking bays
- 13x Undercover basement parkings