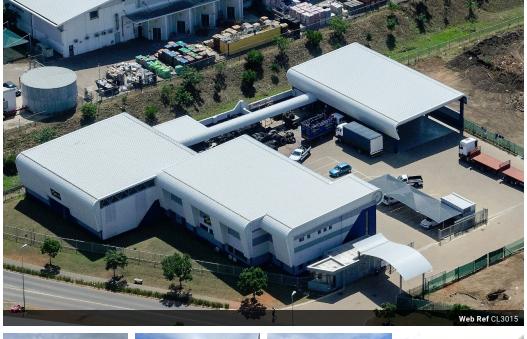

## 1739m2 Warehouse For Sale in Riverhorse Valley

We are pleased to offer you the details of the industrial warehouse For Sale in Riverhorse Valley, Durban.

Property Specifications:

- Under-roof: 1739m2
- Canopy area: 473m2 615m2 Offices
- 7x Roller doors
- 24h Security

Riverhorse Valley is centrally located in the northern parts of Durban. The node borders the N2 on both ends. The area has great accessibilities onto the main arterial roads via Queen Nandi Drive, N2 and North Coast Road. It is a stone's throw away from Red Hill, Glen Anil and the M19. The area is amongst many public transport stops and amenities, including the heart hospital and Builders Warehouse.

### Features

| Zoning                          | Industrial |            |                            |
|---------------------------------|------------|------------|----------------------------|
| Interior<br>Air Cond<br>Power 3 | 0          | Yes<br>Yes | <b>Sizes</b><br>Floor Size |