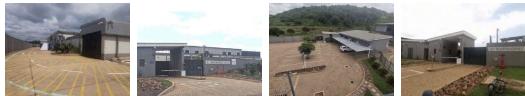

### 5255m2 Warehouse For Sale in Riverhorse Valley

We are pleased to offer you the details of the industrial warehouse to let in Riverhorse Valley, Durban.

Welcome to this remarkable property with a generous 10,524 sqm erf size and 5,255 sqm GLA, accommodating various operations seamlessly.

- Secure vaults safeguard valuables and sensitive materials.
- 2 massive backup generators ensure uninterrupted operations.
- Advanced sprinkler systems with water tanks enhance fire safety.
  Secure perimeter walling provides extra security and privacy.
  4 roller shutter doors streamline loading and unloading.
- Reliable 3-phase power ensures optimal energy distribution.
- 18 covered parking bays shield vehicles, while 78 open parking bays offer convenience.
- Comprehensive CCTV ensures continuous surveillance and asset protection.

## Features

Zoning Industrial

| <b>Lonng</b> industrial |     |          |     |            |                     |
|-------------------------|-----|----------|-----|------------|---------------------|
| Interior                |     | Exterior |     | Sizes      |                     |
| Air Conditioning        | Yes | Security | Yes | Floor Size | 5,255m <sup>2</sup> |
| Power 3 Phase           | Yes |          |     |            |                     |