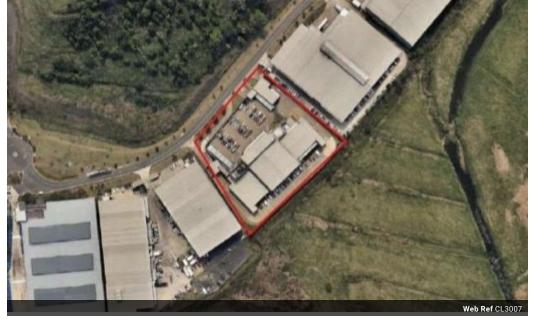

### 5255m2 Warehouse For Sale in Riverhorse Valley

We are pleased to offer you the details of the industrial warehouse to let in Riverhorse Valley, Durban.

Welcome to this remarkable property with a generous 10,524 sqm erf size and 5,255 sqm GLA, accommodating various operations seamlessly.

- Secure vaults safeguard valuables and sensitive materials.
- 2 massive backup generators ensure uninterrupted operations.
- Advanced sprinkler systems with water tanks enhance fire safety.
  Secure perimeter walling provides extra security and privacy.
  4 roller shutter doors streamline loading and unloading.
- Reliable 3-phase power ensures optimal energy distribution.
- 18 covered parking bays shield vehicles, while 78 open parking bays offer convenience.
- Comprehensive CCTV ensures continuous surveillance and asset protection.

## Features

Zoning Industrial

| <b>Lonng</b> industrial |     |          |     |            |                     |
|-------------------------|-----|----------|-----|------------|---------------------|
| Interior                |     | Exterior |     | Sizes      |                     |
| Air Conditioning        | Yes | Security | Yes | Floor Size | 5,255m <sup>2</sup> |
| Power 3 Phase           | Yes |          |     |            |                     |