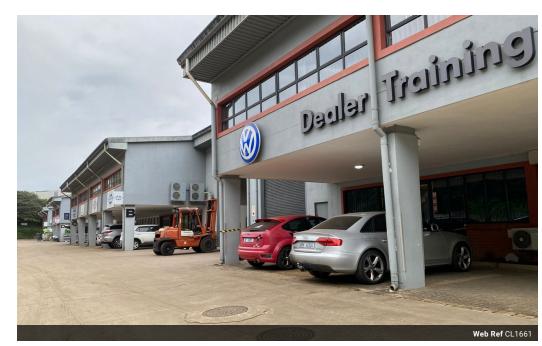

## 1000m2 Warehouse For Sale in Riverhorse Valley

We are pleased to offer you the details of the industrial warehouse to let in Riverhorse Valley, Durban.

Property Specifications:

- 1000m2 GLA
- 1x Roller shutter door
- 3 Phase power
- Secure park