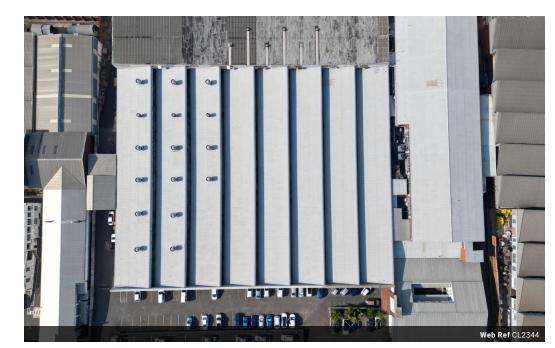

## 14 167m² Noxious Warehouse For Sale In Mobeni

Mobeni stands as Durban's premier industrial hub, providing businesses with unparalleled advantages. Its strategic location minimizes transport costs for container handling, facilitating seamless import and export operations. This critical advantage makes Mobeni an ideal destination for businesses seeking efficiency and cost-effectiveness in their logistics operations.

#### Property specifications:

- Noxious zoning allowing different types of manufacturing
- 14 167m² GLA plus ± 1 184 m² lean to facilities
- Multiple loading options
- Access off Leicester Road via two entrances
- Secure, fenced and gated
- Tarred parking area for ± 81 cars.
- Power supply of 2 MVA
- Full sprinkler system Overhead and natural-lighting