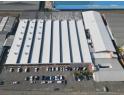

#### Property specifications:

- Noxious zoning allowing different types of manufacturing
- 14 167m² GLA plus ± 1 184 m² lean to facilities
- Multiple loading options
- Access off Leicester Road via two entrances
- Secure, fenced and gated
- Tarred parking area for ± 81 cars.
- Power supply of 2 MVA
- Full sprinkler system Overhead and natural-lighting