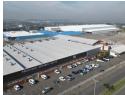

## 14 167m² Noxious Warehouse For Sale In Mobeni

Mobeni stands as Durban's premier industrial hub, providing businesses with unparalleled advantages. Its strategic location minimizes transport costs for container handling, facilitating seamless import and export operations. This critical advantage makes Mobeni an ideal destination for businesses seeking efficiency and cost-effectiveness in their logistics operations.

#### Property specifications:

- Noxious zoning allowing different types of manufacturing
- 14 167m² GLA plus ± 1 184 m² lean to facilities
- Multiple loading options
- Access off Leicester Road via two entrances
- Secure, fenced and gated
- Tarred parking area for ± 81 cars.
- Power supply of 2 MVA
- Full sprinkler system Overhead and natural-lighting