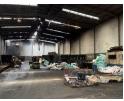

Key Features:

Double-Volume Design: Spacious high roof with ample floor area, perfect for large-scale operations, bulk storage, and industrial activities.

Prime Location: Strategically located just minutes from Durban Harbour, ensuring quick and easy access to key transport routes for logistics, manufacturing, and distribution businesses.

1,400m<sup>2</sup>

1,400m<sup>2</sup>

Easy Loading and Unloading: Equipped with a large roller shutter door

Offices and Amenities: Includes a dedicated office space, with an additional toilet and shower facilities