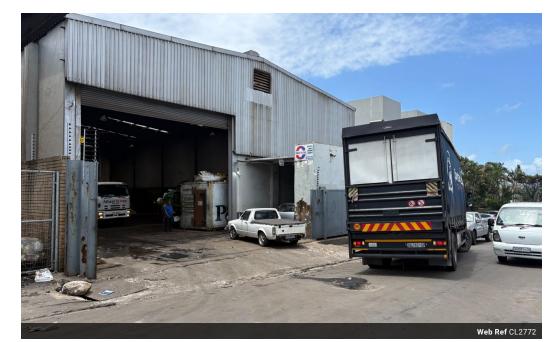

## R8,000,000

Double-Volume Warehouse for Sale – Prime Location Near Durban Port

Property Overview: Location: Congella, Durban Size: 1,400 m² (Warehouse space) Price: R8,000,000.00 (Excluding VAT) Rates: R15,535.00 per month Available For Sale: Double-Volume Warehouse

Key Features:

Double-Volume Design: Spacious high roof with ample floor area, perfect for large-scale operations, bulk storage, and industrial activities.

Prime Location: Strategically located just minutes from Durban Harbour, ensuring quick and easy access to key transport routes for logistics, manufacturing, and distribution businesses.

1,400m<sup>2</sup>

1,400m<sup>2</sup>

Easy Loading and Unloading: Equipped with a large roller shutter door

Offices and Amenities: Includes a dedicated office space, with an additional toilet and shower facilities