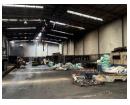

Key Features:

Double-Volume Design: Spacious high roof with ample floor area, perfect for large-scale operations, bulk storage, and industrial activities.

Prime Location: Strategically located just minutes from Durban Harbour, ensuring quick and easy access to key transport routes for logistics, manufacturing, and distribution businesses.

1,400m<sup>2</sup>

1,400m<sup>2</sup>

Easy Loading and Unloading: Equipped with a large roller shutter door

Offices and Amenities: Includes a dedicated office space, with an additional toilet and shower facilities