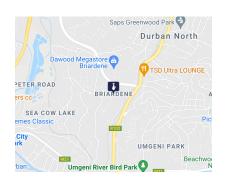

Briardene is centrally located in the northern parts of Durban. The node connects to the N2 and North Coast Road via Queen Nandi Drive. It is a stone's throw away from Springfield, Riverhorse Valley, North Coast Road, M19 and N2

Points of interest in relation (in km) to Briardene: Durban Port - 17.3km King Shaka Airport - 27 5km