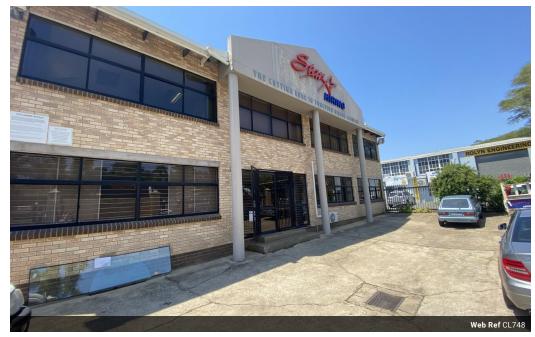

### 4000m2 Warehouse For Sale in Briardene

We are pleased to offer you the details of the subject property listed in Briardene, Durban.

Property Specifications:

- 4000m2 GLA

- 9 roller shutter doors
- Warehouse- 1676m2 Office- 322m2 Yard- 1252m2
- Showroom- 260m2
- 3 Phase Power