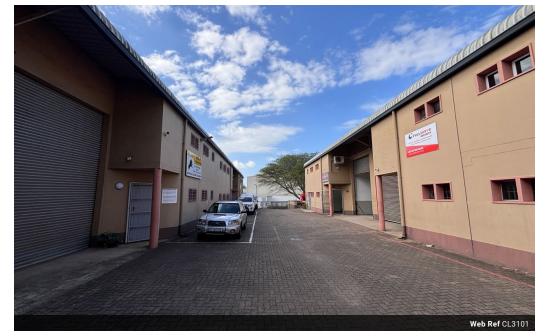

### 250m2 Warehouse For Sale in Briardene

We are pleased to offer you the details of the subject property listed in Briardene, Durban.

Property Specifications:

- 250m2 GLA
- 3 Phase Power
- 1x Roller shutter door
- Secure park

Briardene is centrally located in the northern parts of Durban. The node connects to the N2 and North Coast Road via Queen Nandi Drive. It is a stone's throw away from Springfield, Riverhorse Valley, North Coast Road, M19 and N2

Points of interest in relation (in km) to Briardene: Durban Port - 17.3km King Shaka Airport - 27.5km New Germany - 18.4km N3 Highway - 12.2km

Yes