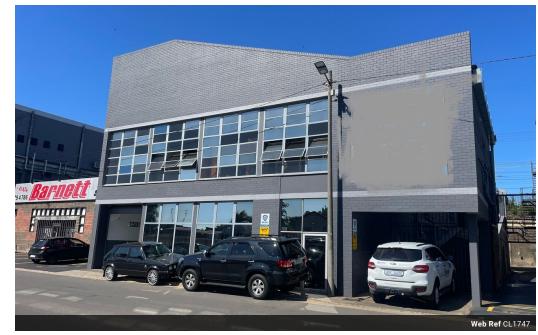

## 1290m2 Warehouse For Sale in Briardene

We are pleased to offer you the details of the industrial warehouse to let in Briardene, Durban.

Property Specifications:

- 1290m2 GLA
- The ground floor measures 650 sq meters & the 1st floor measures +-640 sq meters. Totalling to +-1290sq meters.
- The current rates: +- R16 500 3 Phase power
- Asking price: R 12,5 million.