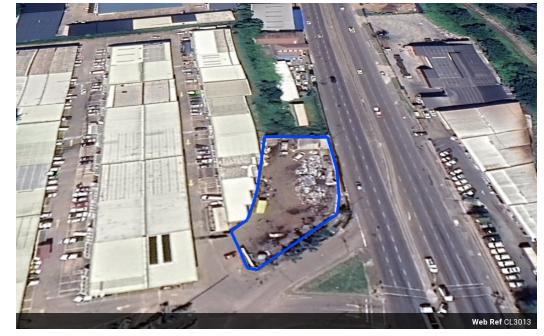

## 

1632m2 Yard For Sale in Briardene

We are pleased to offer you the details of the industrial Yard For Sale in Briardene, Durban.

Property Specifications:

- 1632m2 Yard
- R4 902/m2
- Good exposure

Briardene is centrally located in the northern parts of Durban. The node borders the N2 on both ends. The area has great accessibilities onto the main arterial roads via Queen Nandi Drive, N2 and North Coast Road. It is a stone's throw away from Red Hill, Glen Anil and the M19. The area is amongst many public transport stops and amenities, including the heart hospital and Builders Warehouse.

1,632m<sup>2</sup>