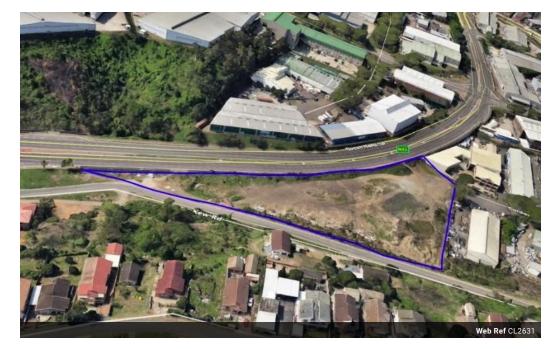

### 15001m2 Industrial Yard For Sale in Briardene

We are pleased to offer you the details of the subject property listed in Briardene, Durban.

Property Specifications:

- 15 001m2 Yard

- Electric Fence and Gate

Briardene is centrally located in the northern parts of Durban. The node connects to the N2 and North Coast Road via Queen Nandi Drive. It is a stone's throw away from Springfield, Riverhorse Valley, North Coast Road, M19 and N2