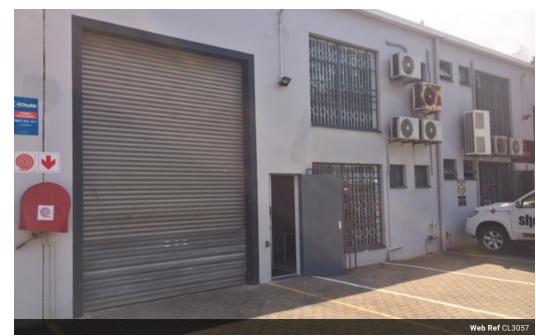

## 239m2 Warehouse For Sale in Cornubia

We are pleased to offer you the details of the industrial warehouse to let in Red Hill, Durban.

Property Specifications:

- 239m2 GLA
- 1x Roller shutter door
- Secure park
- 3 Phase power

## Features

**Zoning** Industrial

 Interior
 Exterior
 Sizes

 Power 3 Phase
 Yes
 Security
 Yes
 Floor Size
 239m²