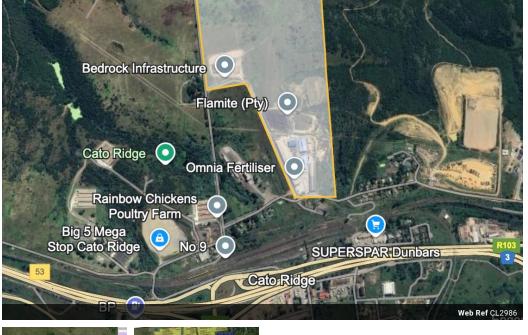

## 

32,951sqm Industrial Land For Sale in Goswell Industrial Park, Cato Ridge

In the heart of the Cato Ridge Inland Port! Access to rail.

3,2951ha Vacant Land For Sale in Goswell Industrial Park Zoning - General Industrial 2 Asking Price - R28,008,350 Price/ha - R8 500 000/ha Price/sqm - R850/sqm Services available Land is relatively flat Access to Rail Right at the Cato Ridge Offramp

Cato Ridge is a town in the Ethekwini Metropolitan Municipality as a suburb of the Outer West region. It is situated some 30 km south-east of Pietermaritzburg and 50 km north-west of Durban in the Valley of a Thousand Hills. Named after George Christopher Cato (1814-1893), the first mayor of Durban.[2] The area is quickly becoming a popular manufacturing and logistics node, as it is ideally located on the primary western corridor,