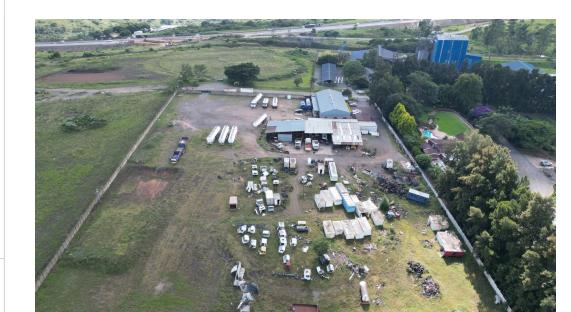

## 031 5311103

Suite 1 The Corals 7 Campbell Drive Umhlanga 4319

Web Ref CL2603

R35,000,000

20,001sqm Yard with 1850sqm Buildings for sale in Camperdown

20,001sqm Yard with 1850sqm Buildings for sale by the N3 highway at Umlaas Offramp.

Site Area - 20 001sqm Buildings - 1850sqm

Workshops, warehouse and offices

Selling Price - R35 000 000

Right by N3 highway at Umlaas Interchange

Serviced

Superlink access

Camperdown is located in the Umgungundlovu District Municipality in the KwaZulu-Natal, South Africa, some 60km from Durban and 20km from Pietermaritzburg. The N3 freight corridor, supposedly the busiest in the country, runs through camperdown connecting Durban and Gauteng. With Durban being home to the busiest port in Sub-Saharan Africa and Gauteng being South Africa's economic heartland, it brings huge potential to Camperdown as a logistics, manufacturing and business hub. Cato Ridge,