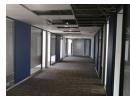

## 350m2 Office suite available To Let in Westville, Durban

Upside Properties is pleased to offer this unit in the well-maintained and secure Derby Downs Office Park

Property Specifications:

- 384m2 GLA
- 350m2 floor area
- 34m2 patio
- R146.2/m2 gross rental excluding VAT and utilities
- Secure parking bays available (open bays at R650/bay and undercover bays at R750/bay) secure guest parking available
- 24-hour security and CCTV
- 24-hour access
- Backup generator and water
- The unit is currently fitted out. The tenant can turn the whole office into a shell/white box and fit it out as desired.
  T.I Allowance and/or beneficial occupation offered depending on the tenant's offer and requirements.
- Close to Westwood Shopping Centre
- Easy access to public transport