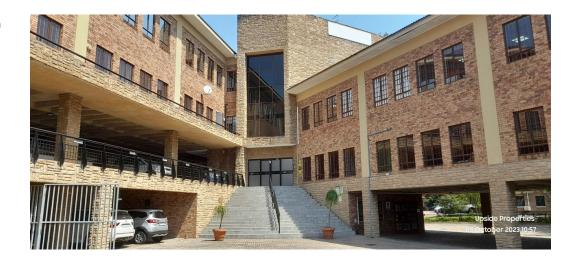

## 350m2 Office suite available To Let in Westville, Durban

Upside Properties is pleased to offer this unit in the well-maintained and secure Derby Downs Office Park

Property Specifications:

- 384m2 GLA
- 350m2 floor area
- 34m2 patio
- R146.2/m2 gross rental excluding VAT and utilities
- Secure parking bays available (open bays at R650/bay and undercover bays at R750/bay) secure guest parking available
- 24-hour security and CCTV
- 24-hour access
- Backup generator and water
- The unit is currently fitted out. The tenant can turn the whole office into a shell/white box and fit it out as desired.
  T.I Allowance and/or beneficial occupation offered depending on the tenant's offer and requirements.
- Close to Westwood Shopping Centre
- Easy access to public transport