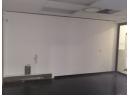

## 350m2 Office suite available To Let in Westville, Durban

Upside Properties is pleased to offer this unit in the well-maintained and secure Derby Downs Office Park

Property Specifications:

- 384m2 GLA
- 350m2 floor area
- 34m2 patio
- R146.2/m2 gross rental excluding VAT and utilities
- Secure parking bays available (open bays at R650/bay and undercover bays at R750/bay) secure guest parking available
- 24-hour security and CCTV
- 24-hour access
- Backup generator and water
- The unit is currently fitted out. The tenant can turn the whole office into a shell/white box and fit it out as desired.
  T.I Allowance and/or beneficial occupation offered depending on the tenant's offer and requirements.
- Close to Westwood Shopping Centre
- Easy access to public transport