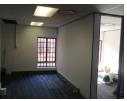

## 350m2 Office suite available To Let in Westville, Durban

Upside Properties is pleased to offer this unit in the well-maintained and secure Derby Downs Office Park

Property Specifications:

- 384m2 GLA
- 350m2 floor area
- 34m2 patio
- R146.2/m2 gross rental excluding VAT and utilities
- Secure parking bays available (open bays at R650/bay and undercover bays at R750/bay) secure guest parking available
- 24-hour security and CCTV
- 24-hour access
- Backup generator and water
- The unit is currently fitted out. The tenant can turn the whole office into a shell/white box and fit it out as desired.
  T.I Allowance and/or beneficial occupation offered depending on the tenant's offer and requirements.
- Close to Westwood Shopping Centre
- Easy access to public transport