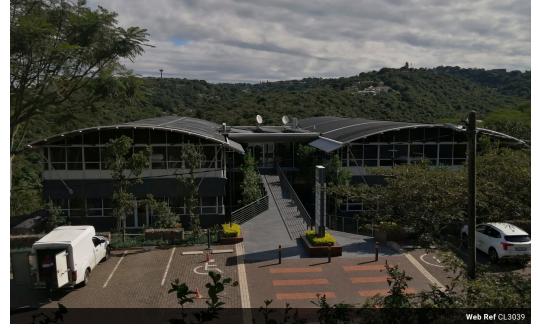

### 196.42m2 Office unit available TO LET in Westville, Durban

Upside Properties is pleased to offer this unit in the well-maintained and secure Westway Office Park opposite The Pavilion Shopping Mall.

Property Specifications:

- 196.42m2 GLA
- R160/m2 gross rental excluding VAT and utilities
  Secure undercover parking bays available at R725/bay (excluding VAT)
  secure guest parking
  24-hour security and CCTV
- 24-hour access
- Signage
- Backup generator and water
- Reception, storeroom, private kitchen, office, open-plan space, and communal ablutions. The unit is currently a white box.
   T.I. Allowance offered depending on the tenant's offer and requirements.