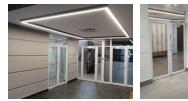

Property Specifications:

- 196.42m2 GLA
- R160/m2 gross rental excluding VAT and utilities
  Secure undercover parking bays available at R725/bay (excluding VAT)
  secure guest parking
  24-hour security and CCTV
- 24-hour access
- Signage
- Backup generator and water
- Reception, storeroom, private kitchen, office, open-plan space, and communal ablutions. The unit is currently a white box.
   T.I. Allowance offered depending on the tenant's offer and requirements.