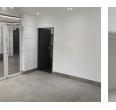

Property Specifications:

- 196.42m2 GLA
- R160/m2 gross rental excluding VAT and utilities
  Secure undercover parking bays available at R725/bay (excluding VAT)
  secure guest parking
  24-hour security and CCTV
- 24-hour access
- Signage
- Backup generator and water
- Reception, storeroom, private kitchen, office, open-plan space, and communal ablutions. The unit is currently a white box.
   T.I. Allowance offered depending on the tenant's offer and requirements.