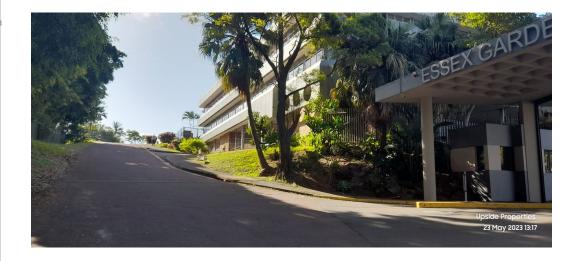

## 304m2 Office unit available TO LET in Westville

Upside Properties is pleased to offer this unit in a well-maintained and secure office park in Westville.

Property Specifications:

- 304m2 GLA
- R161.26/m2 gross rental excluding utilities and VAT
- 8% escalation
- 12 secure parking bays available (open @R500/bay, shaded @R550/bay, U/cover @R600/bay, and basement @R700/bay)(costs exclude VAT)
- secure visitor's parking available
- 24-hour security and CCTV
- fibre connectivity onsite
- coffee shop within the office park