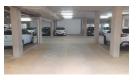

## 113m2 Office suite available TO LET in Umhlanga Ridgeside

Upside Properties is pleased to offer this unit in the well-maintained and secure Richefond Circle.

Property Specifications:

- 113m2 GLA
- R195/m2 nett rental excluding VAT and utilities
- Secure basement parking bays available at R882/bay
- Secure guest parking available at no additional cost 24-hour security and CCTV
- 24-hour access
- generator
- The unit is currently fitted out. The tenant can turn the whole office into a shell/white box and fit it out as desired.
- T.I Allowance and/or beneficial occupation offered depending on the tenant's offer and requirements.

## **Features**

Zonina Commercial

Interior Sizes Exterior 113m<sup>2</sup> Air Conditioning Yes Floor Size Security Yes Basement Parkings