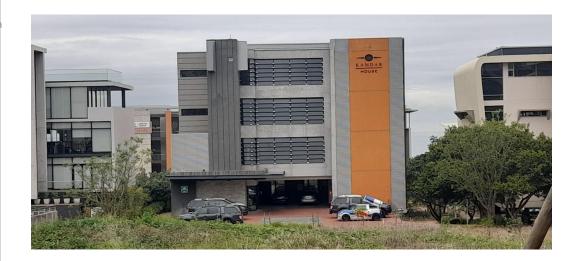

## 113m2 Office suite available TO LET in Umhlanga Ridgeside

Upside Properties is pleased to offer this unit in the well-maintained and secure Richefond Circle.

Property Specifications:

- 113m2 GLA
- R195/m2 nett rental excluding VAT and utilities
- Secure basement parking bays available at R882/bay
- Secure guest parking available at no additional cost 24-hour security and CCTV
- 24-hour access
- generator
- The unit is currently fitted out. The tenant can turn the whole office into a shell/white box and fit it out as desired.
- T.I Allowance and/or beneficial occupation offered depending on the tenant's offer and requirements.