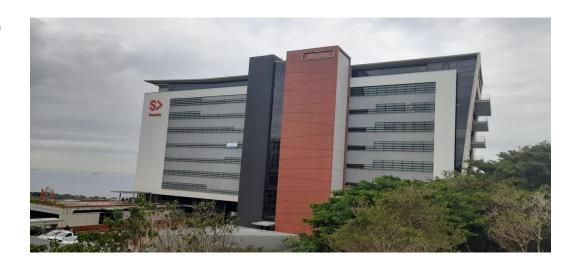

## 280m2 Office suite available TO LET in Umhlanga Ridgeside

Upside Properties is pleased to offer this unit in the well-maintained and secure Richefond Circle

Property Specifications:

- 280m2 GLA
- R195/m2 gross rental excluding VAT and utilities
- Secure parking bays available at R850/bay
- Secure guest parking available24-hour security and CCTV
- 24-hour access
- Backup generator and water
- The unit is currently fitted out. The tenant can turn the whole office into a shell/white box and fit it out as desired.
- T.I Allowance and/or beneficial occupation offered depending on the tenant's offer and requirements.
- Easy access to public transport
- In-building restaurant