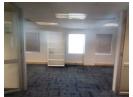

## 65.39m2 Office unit available TO LET in Umhlanga Ridgeside

Upside Properties is pleased to offer this unit in the well-maintained, well-known, and secure Richefond Circle.

Property Specifications:

- 65.39m2 GLA
- R200/m2 gross rental excluding VAT and utilities
- Secure parking bays available (open bays at R850/bay and basement bays at R950/bay)
- Secure guest parking available at no additional cost 24-hour security and CCTV
- 24-hour access
- generator
- The unit is currently fitted out. The tenant can turn the whole office into a shell/white box and fit it out as desired.
- T.I Allowance and/or beneficial occupation offered depending on the tenant's offer and requirements

## **Features**

Commercial Zoning

Interior Exterior Sizes 65m<sup>2</sup> Air Conditioning Yes Security Yes Floor Size Basement Parkings Open Parking Bays