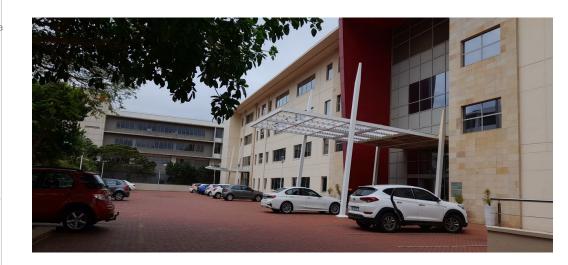

## 65.39m2 Office unit available TO LET in Umhlanga Ridgeside

Upside Properties is pleased to offer this unit in the well-maintained, well-known, and secure Richefond Circle.

Property Specifications:

- 65.39m2 GLA
- R200/m2 gross rental excluding VAT and utilities
- Secure parking bays available (open bays at R850/bay and basement bays at R950/bay)
- Secure guest parking available at no additional cost 24-hour security and CCTV
- 24-hour access
- generator
- The unit is currently fitted out. The tenant can turn the whole office into a shell/white box and fit it out as desired.
- T.I Allowance and/or beneficial occupation offered depending on the tenant's offer and requirements