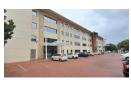

## 65.39m2 Office unit available TO LET in Umhlanga Ridgeside

Upside Properties is pleased to offer this unit in the well-maintained, well-known, and secure Richefond Circle.

Property Specifications:

- 65.39m2 GLA
- R200/m2 gross rental excluding VAT and utilities
- Secure parking bays available (open bays at R850/bay and basement bays at R950/bay)
- Secure guest parking available at no additional cost 24-hour security and CCTV
- 24-hour access
- generator
- The unit is currently fitted out. The tenant can turn the whole office into a shell/white box and fit it out as desired.
- T.I Allowance and/or beneficial occupation offered depending on the tenant's offer and requirements