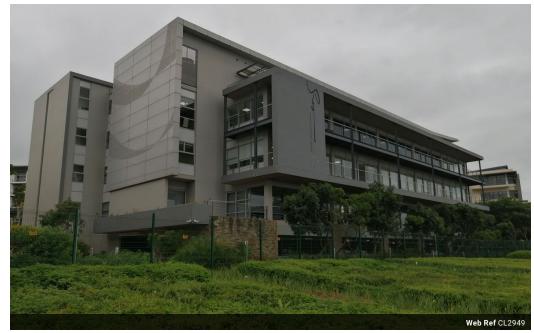

## 406m2 Office unit available TO LET in Umhlanga Ridgeside

Upside Properties is pleased to offer this unit in the well-maintained, well-known, and secure Richefond Circle.

Property Specifications:

- 406m2 GLA
- R225/m2 gross rental excluding VAT and utilities
- Open parking bays at R850 per bay and basement parking bays at R950 per bay
  secure guest parking available at no additional cost
  24-hour security and CCTV

## **Features**

Commercial Zoning

Interior Air Conditioning Yes

Exterior Security Yes Basement Parkings Open Parking Bays

Sizes Floor Size

406m<sup>2</sup>