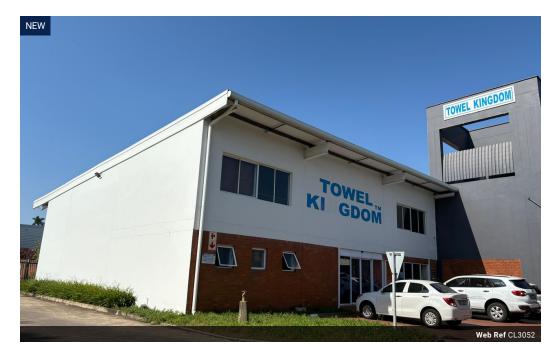

## 160m2 Retail unit available available to let in Umhlanga Ridge

Upside Properties is pleased to offer this unit in the well-maintained and secure

Property Specifications:

- 160m2 GLA
- R35,000 gross rental excluding VAT and utilities
- Secure non-designated parking available at no additional cost
- 24-hour security and CCTV
- 24-hour access
- generator
- The unit is currently an open plan with a private kitchen and toilet. The tenant can turn the whole office into a shell/white box and fit it out as desired.
- T.I. Allowance and/or beneficial occupation offered depending on the tenant's offer and requirements.
- One-month deposit Air-conditioning
- Utilities cost calculated pro rata/m2 (35% of the bill)

## Features

Zoning Commercial

Sizes Interior Exterior Floor Size 160m<sup>2</sup> Air Conditioning Yes Yes Security