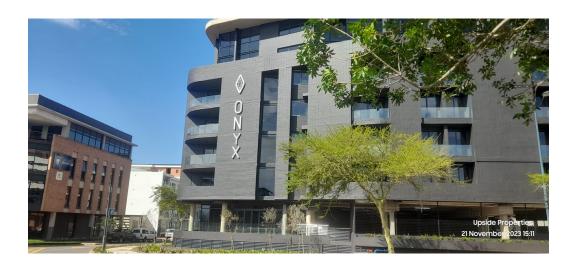

## 103m2 Shop available TO LET in Umhlanga Ridge

Upside Properties is pleased to offer this unit in the well-maintained and secure Umhlanga Ridge.

Property Specifications:

- 103m2 GLA
- R292/m2 gross rental excluding VAT and utilities
- secure parking bays available
- secure guest parking24-hour security and CCTV
- 24-hour access
- The office is currently a shell/white box and may be fitted out as desired.

## **Features**

Zoning Commercial

Sizes

103m<sup>2</sup> Floor Size