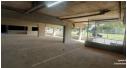

## 103m2 Shop available TO LET in Umhlanga Ridge

Upside Properties is pleased to offer this unit in the well-maintained and secure Umhlanga Ridge.

Property Specifications:

- 103m2 GLA
- R292/m2 gross rental excluding VAT and utilities
- secure parking bays available
- secure guest parking24-hour security and CCTV
- 24-hour access
- The office is currently a shell/white box and may be fitted out as desired.

## **Features**

Zoning Commercial

Sizes

103m<sup>2</sup> Floor Size