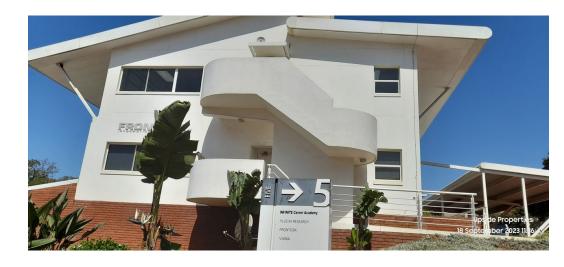

## 97m2 Office suite available TO LET in La Lucia Ridge, Umhlanga

Upside Properties is pleased to offer this unit the well-maintained and secure Pencarrow Office Park.

Property Specifications:

- 97m2 GLA
- R185/m2 gross rental excluding VAT and utilities
- secure parking bays available (open and covered bays at R850/bay and basement bays at R925/bay)
- secure guest parking available at no additional cost 24-hour security and CCTV
- 24-hour access
- generator
- The unit is currently fitted out (reception, open plan, 1 office, and 1 boardroom). The tenant can turn the whole office into a shell/ white box and fit it out as desired.
- T.I Allowance and/or beneficial occupation offered depending on the tenant's offer and requirements.

## **Features**

Zonina Commercial

Interior Sizes Exterior 97m<sup>2</sup> Air Conditioning Floor Size Yes Security Yes Basement Parkings Open Parking Bays