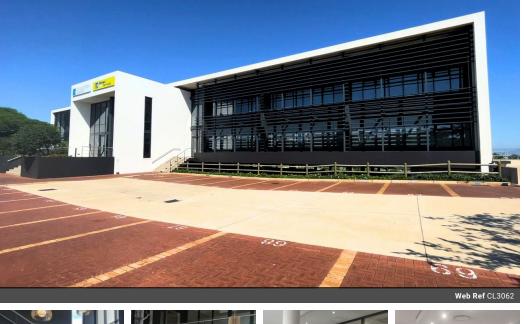

## 1 678.58m2 Office unit available TO LET in La Lucia Ridge, Umhlanga

Upside Properties is pleased to offer this unit in the well-maintained and secure Glass House Office Park.

Property Specifications:

- 1 678.58m2 GLA
- R160/m2 excluding ops, VAT, and utilities
- 69 secure parking bays available (51 open bays at R850/bay & 18 undercover bays at R950/bay)
- Secure guest parking is available at no additional cost - 24-hour security and CCTV