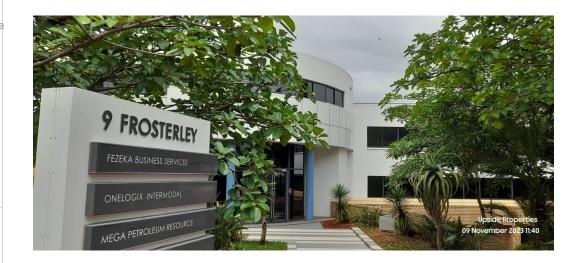

## 200m2 Office unit available TO LET in La Lucia Ridge, Umhlanga

Upside Properties is pleased to offer this unit in the well-maintained and secure Frosterly Office Park in Umhlanga.

Property Specifications:

- 200m2 GLA
- R180/m2 gross rental excluding VAT and utilities
- 5 secure basement parking bays added to rental
- secure guest parking available at no additional cost 24-hour security and CCTV
- 24-hour access
- generator
- The unit is currently fitted out. The tenant can turn the whole office into a shell/white box and fit it out as desired.
- T.I Allowance and/or beneficial occupation offered depending on the tenant's offer and requirements.