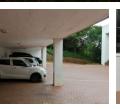

- 377m2 GLA

- R195/m2 gross rental excluding VAT and utilities
- 16 secure parking bays added to rental (13 undercover & 3 open)
  - Secure guest parking available at no additional cost

Yes

- 24-hour security and CCTV
- 24-hour access
- The unit is currently fitted out. The tenant can turn the whole office into a shell/white box and fit it out as desired.
- T.I. Allowance and/or beneficial occupation offered depending on the tenant's offer and requirements

## Features

| Zoning     | Commercial |
|------------|------------|
| Interior   |            |
| Air Condit | ioning     |

Exterior Security Basement Parkings Open Parking Bays

Yes 13 3

Sizes Floor Size

377m<sup>2</sup>