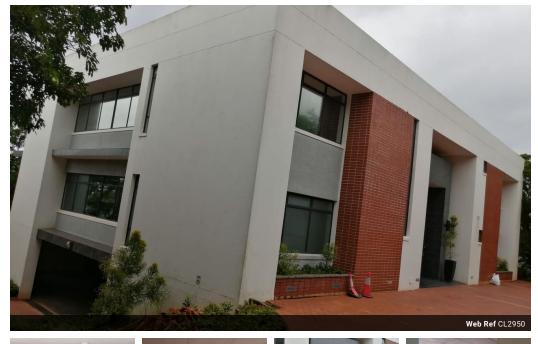

## 377m2 Office unit available TO LET in La Lucia Ridge, Umhlanga

Upside Properties is pleased to offer this unit in a well-maintained and secure office park in La Lucia Ridge, Umhlanga.

Property Specifications:

- 377m2 GLA

- R195/m2 gross rental excluding VAT and utilities
- 16 secure parking bays added to rental (13 undercover & 3 open)
  - Secure guest parking available at no additional cost

Yes

- 24-hour security and CCTV
- 24-hour access
- The unit is currently fitted out. The tenant can turn the whole office into a shell/white box and fit it out as desired.
- T.I. Allowance and/or beneficial occupation offered depending on the tenant's offer and requirements