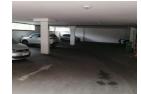

- 377m2 GLA

- R195/m2 gross rental excluding VAT and utilities
- 16 secure parking bays added to rental (13 undercover & 3 open)
  - Secure guest parking available at no additional cost

Yes

- 24-hour security and CCTV
- 24-hour access
- The unit is currently fitted out. The tenant can turn the whole office into a shell/white box and fit it out as desired.
- T.I. Allowance and/or beneficial occupation offered depending on the tenant's offer and requirements

## Features

| Zoning     | Commercial |
|------------|------------|
| Interior   |            |
| Air Condit | ioning     |

Exterior Security Basement Parkings Open Parking Bays

Yes 13 3

Sizes Floor Size

377m<sup>2</sup>