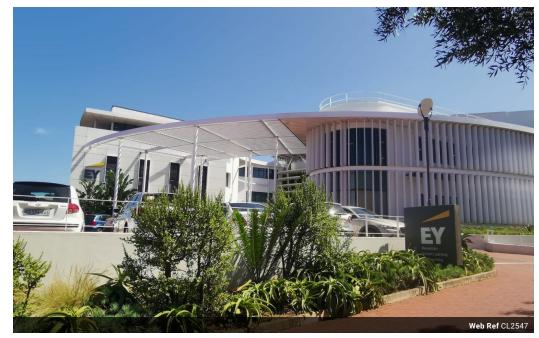

## 626m2 Office unit available TO LET in La Lucia Ridge, Umhlanga

Upside Properties is pleased to offer this unit in a well-maintained and secure office park in La Lucia Ridge, Umhlanga.

Property Specifications:

- 626m2 GLA
- R185/m2 gross rental excluding VAT and utilities (which are charged as per tenant's use)
- 51 secure parking bays available (43 basement bays at R990/bay and 8 open bays at R690/bay)
- secure visitor parking bays available
- 24-hour security and CCTV
- 24-hour access
- signage
- aircon
- portion of 1st floor
- Close to Gateway Theatre Of Shopping and other amenities
  Easy access to the M41, Umhlanga Rocks Drive, N2, and M4 highway