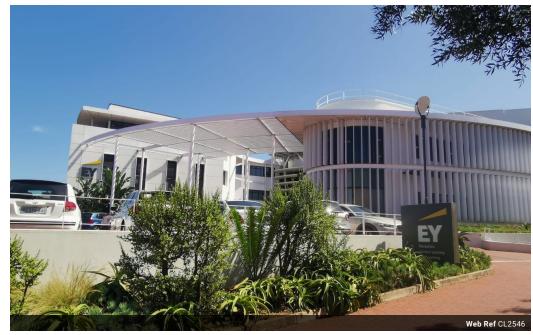

## 810m2 Office unit available TO LET in La Lucia Ridge, Umhlanga

Upside Properties is pleased to offer this unit in a well-maintained and secure office park in La Lucia Ridge, Umhlanga.

Property Specifications:

- 810m2 GLA
- R185/m2 gross rental excluding VAT and utilities (which are charged as per tenant's use)
- 51 secure parking bays available (43 basement bays at R990/bay and 8 open bays at R690/bay)
- secure visitor parking bays available
- 24-hour security and CCTV
- 24-hour access
- signage
- aircon
- portion of 1st floor
- Close to Gateway Theatre Of Shopping and other amenities
  Easy access to the M41, Umhlanga Rocks Drive, N2, and M4 highway