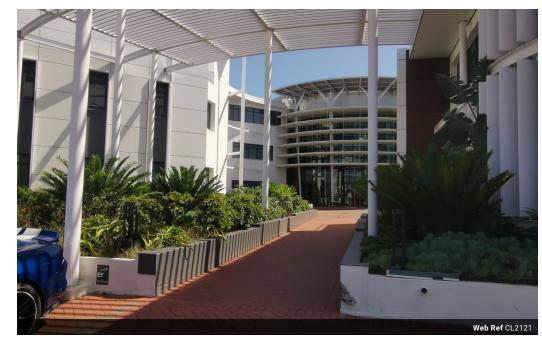

## 1 436m2 Office floor available TO LET in La Lucia Ridge, Umhlanga

Upside Properties is pleased to offer this unit in a well-maintained and secure office park in La Lucia Ridge, Umhlanga.

Property Specifications:

- 1 436m2 GLA
- R185/m2 gross rental excluding VAT and utilities (which are charged as per tenant's use)
- 51 secure parking bays available (43 basement bays at R990/bay and 8 open bays at R690/bay)
- secure visitor parking bays available
- 24-hour security and CCTV
- 24-hour access
- signage
- aircon
- 1st floor
- Close to Gateway Theatre Of Shopping and other amenities Easy access to the M41, Umhlanga Rocks Drive, N2, and M4 highway