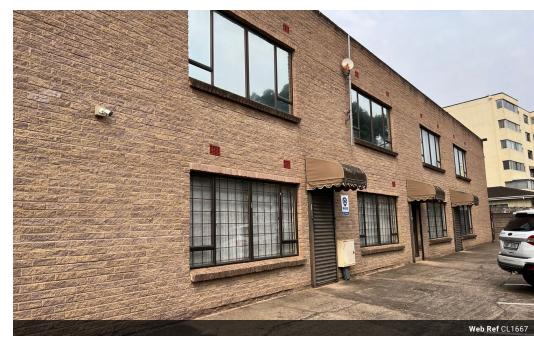

## 75sqm Offices to let in Pinetown

We are pleased to offer you the details of this commercial office to let in Caversham Road, Pinelands, Pinetown.

- 75m2 GLA
- Office space consisting of multiple sub-divided offices, board-room & ablutions on the ground floor.
- 2 Parking Bays
- Fully fenced property
- Air-conditioned offices Easy access to M7, M19 and N3
- 2 X Parking bays @ R400/bay