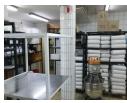

## 64m2 Retail unit available TO LET on Argyle Road

Upside Properties is pleased to offer this shop on Argyle Road, Winderemere.

Property Specifications:

- 64m2 GLA
- R235/m2 gross rental excluding VAT and utilities
- Secure parking available at no additional cost.
- 24-hour access
- Signage
- Exposure to heavy passing trade
  The unit is currently fitted out. The tenant can turn the whole office into a shell/white box and fit it out as desired.
- T.I Allowance and/or beneficial occupation offered depending on the tenant's offer and requirements.