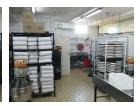

## 64m2 Retail unit available TO LET on Argyle Road

Upside Properties is pleased to offer this shop on Argyle Road, Winderemere.

Property Specifications:

- 64m2 GLA
- R235/m2 gross rental excluding VAT and utilities
- Secure parking available at no additional cost.
- 24-hour access
- Signage
- Exposure to heavy passing trade
  The unit is currently fitted out. The tenant can turn the whole office into a shell/white box and fit it out as desired.
- T.I Allowance and/or beneficial occupation offered depending on the tenant's offer and requirements.