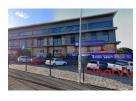

## 64m2 Retail unit available TO LET on Argyle Road

Upside Properties is pleased to offer this shop on Argyle Road, Winderemere.

Property Specifications:

- 64m2 GLA
- R235/m2 gross rental excluding VAT and utilities
- Secure parking available at no additional cost.
- 24-hour access
- Signage
- Exposure to heavy passing trade
  The unit is currently fitted out. The tenant can turn the whole office into a shell/white box and fit it out as desired.
- T.I Allowance and/or beneficial occupation offered depending on the tenant's offer and requirements.