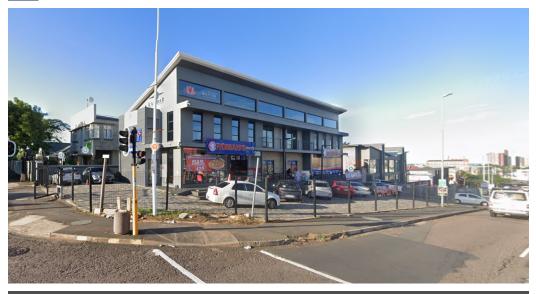

## 64m2 Retail unit available TO LET on Argyle Road

Upside Properties is pleased to offer this shop on Argyle Road, Winderemere.

Property Specifications:

- 64m2 GLA
- R235/m2 gross rental excluding VAT and utilities
- Secure parking available at no additional cost.
- 24-hour access
- Signage
- Exposure to heavy passing trade
  The unit is currently fitted out. The tenant can turn the whole office into a shell/white box and fit it out as desired.
- T.I Allowance and/or beneficial occupation offered depending on the tenant's offer and requirements.

## **Features**

Commercial Zoning

Interior Exterior Sizes Yes Floor Size Air Conditioning Yes Security 64m<sup>2</sup>