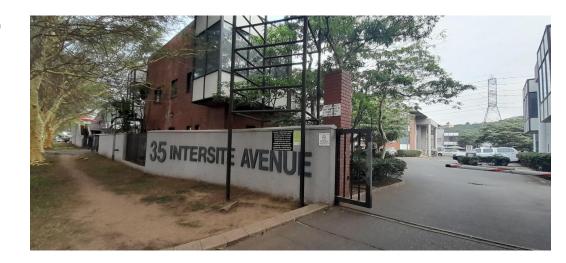

## 209m2 Office unit available TO LET in Umgeni Business Park

Upside Properties is pleased to offer this unit in the well-maintained, well-known, and secure Umgeni Business Park.

Property Specifications:

- 209 GLA
- R133.89/m2 gross rental excluding VAT and utilities
- 8 secure parking bays added to rental
- secure guest parking available at no additional cost 24-hour security and CCTV
- 24-hour access
- The unit is currently fitted out. The tenant can turn the whole office into a shell/white box and fit it out as desired.